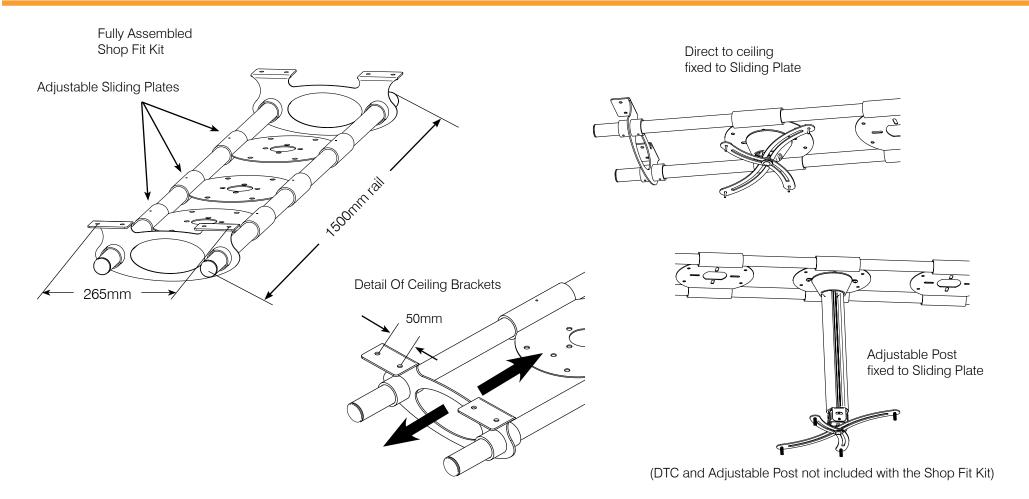

## Specifications for LP Morgan Shopfit Kit

## Features:

- Designed to suit almost any sound lounge
- Can mount up to three projectors on the same rail
- Certified to carry up to 12kg weight on each sliding plate
- Custom colour available at extra charge (LPM49CASECOLOUR)

| Product Code    | Description                              | Dimension<br>I x d x h (mm) | Shipping size<br>I x d x h (mm) | Weight (kg) |
|-----------------|------------------------------------------|-----------------------------|---------------------------------|-------------|
| LPMSHOPKIT6     | Black/white 1.5m rail and sliding plates | 1500 x 300 x 110            | 1570 x 310 x 150                | 10          |
| LPM49CASECOLOUR | Custom colour                            | Included in above           |                                 |             |